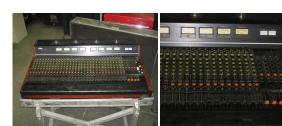

Per Quote

2 Panasonic-Ramsa S840

Monitor Console - 40 Channels by 8 mixes, comes with 2 power Mint/Good supplies and touring case

Per Quote

1 TAC Scorpion

Monitor Console – 30 Channels by 12 mixes, comes with 2 pow Supplies and touring case