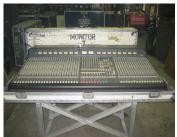

## Sound Equipment For Sale - Consoles

 Quantity
 Make
 Model
 Description
 Condition
 Asking Price

 1
 Yamaha
 PM 1000
 Monitor Console - 40 channels modified by John Windt Audio, Culver City, CA as a monitor console, with touring case
 Mint/Good
 Per Quote