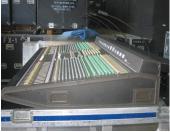

Per Quote

2 Panasonic-Ramsa S840

Monitor Console - 40 Channels by 8 mixes, comes with 2 power Mint/Good supplies and touring case

Per Quote

1 TAC Scorpion

Monitor Console – 30 Channels by 12 mixes, comes with 2 pow Supplies and touring case