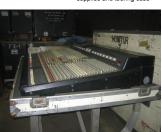

Per Quote

2 Panasonic-Ramsa S840

Monitor Console - 40 Channels by 8 mixes, comes with 2 power Mint/Good supplies and touring case

Per Quote

1 TAC Scorpion

Monitor Console – 30 Channels by 12 mixes, comes with 2 pow Supplies and touring case

nt/Good Per Quote