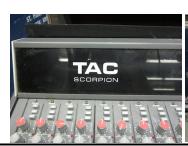

Per Quote

2 Panasonic-Ramsa S840

Monitor Console - 40 Channels by 8 mixes, comes with 2 power Mint/Good supplies and touring case

Per Quote

1 TAC Scorpion

Monitor Console – 30 Channels by 12 mixes, comes with 2 pow Supplies and touring case

nt/Good Per Quote