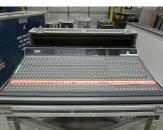

Per Quote

2 Panasonic-Ramsa S840

Monitor Console - 40 Channels by 8 mixes, comes with 2 power Mint/Good supplies and touring case

Per Quote

1 TAC Scorpion

Monitor Console – 30 Channels by 12 mixes, comes with 2 pow Supplies and touring case

nt/Good Per Quote