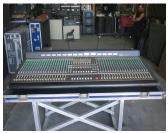

Yamaha PM 300

48 channel console with touring case

Mint/Good

Per Quote

1 Yamaha

DM 4000

48 channel console with touring case

Mint/Good

Per Quote

2 Panasonic-Ramsa S840

Monitor Console - 40 Channels by 8 mixes, comes with 2 power Mint/Good supplies and touring case

Per Quote

1 TAC Scorpion

Monitor Console – 30 Channels by 12 mixes, comes with 2 pow Supplies and touring case