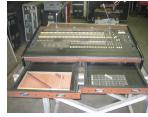

Rainb

Custom Audio Electronics

Lighting Console - 48 channel / 2 scene / with 24 sub-groups / chase sequencer, comes with 2 power supplies, intercom main station, & touring case

Mint/Good

Per Quote

I Rair

Custom Audio Electronics