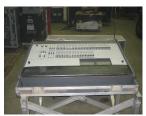

## **Lighting Equipment For Sale – Consoles and Dimmers**

| Quantity | Make    | Model | Description                                                                                                                                                                    | Condition | Asking Price |
|----------|---------|-------|--------------------------------------------------------------------------------------------------------------------------------------------------------------------------------|-----------|--------------|
| 2        | Avolite |       | Lighting Console - 90 Channel / 3 scene / 20 sliders per page for the 500 memory scenes / 20 sliders per scene with pin matrix / 20 channel chase sequencer, with touring case | Mint/Good | Per Quote    |