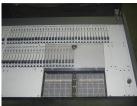

## **Lighting Equipment For Sale – Consoles and Dimmers**

| Quantity | Make    | Model | Description                                                                                                                                                                    | Condition | Asking Price |
|----------|---------|-------|--------------------------------------------------------------------------------------------------------------------------------------------------------------------------------|-----------|--------------|
| 2        | Avolite |       | Lighting Console - 90 Channel / 3 scene / 20 sliders per page for the 500 memory scenes / 20 sliders per scene with pin matrix / 20 channel chase sequencer, with touring case | Mint/Good | Per Quote    |