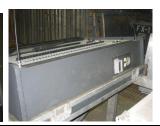

Lighting Console - 36 channel / 2 scene / with 24 sub-groups / chase sequencer, comes with 2 power supplies and touring case

Mint/Good

Per Quote

12

Berkey-Colortran

200-515 Dimming Rack

Dimming Rack - 6 channels, 2.4k dimming capacity