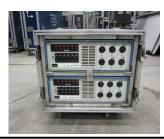

Rainb

Custom Audio Electronics

Lighting Console - 48 channel / 2 scene / with 24 sub-groups / chase sequencer, comes with 2 power supplies, intercom main station, & touring case

Mint/Good

Per Quote

I Rair

Custom Audio Electronics