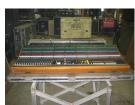

Rainb

Custom Audio Electronics

Lighting Console - 48 channel / 2 scene / with 24 sub-groups / chase sequencer, comes with 2 power supplies, intercom main station, & touring case

Mint/Good

Per Quote

I Rair

Custom Audio Electronics